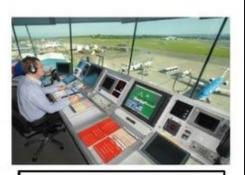

Q5. Identify the name the places in the images shown below where computers are used:-

Shop Airport Offices School Hospital Banks Home