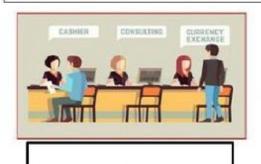

Q5. Identify the name the places in the images shown below where computers are used:-

Shop Airport Offices School Hospital Banks Home