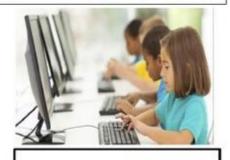

Q5. Identify the name the places in the images shown below where computers are used:-

Shop Airport Offices School Hospital Banks Home