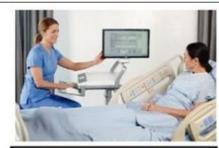

Q5. Identify the name the places in the images shown below where computers are used:-

Shop Airport Offices School Hospital Banks Home